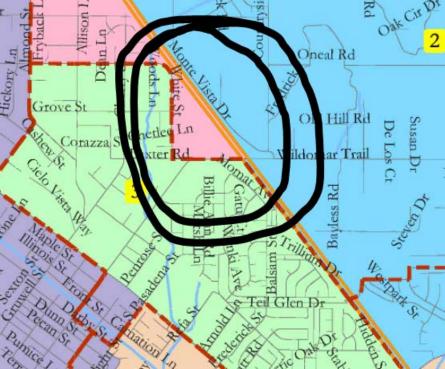

## Hi Janet.

I've had a resident ask me about a portion of the district that he feels should be in District 3, not District 2. After taking a look at it, I tend to agree with him. Who do I contact about having another sample map drawn for consideration... or if not, then a thorough explanation as to why not?

Included is a snippet of the map that shows the area in question.

Thank you,